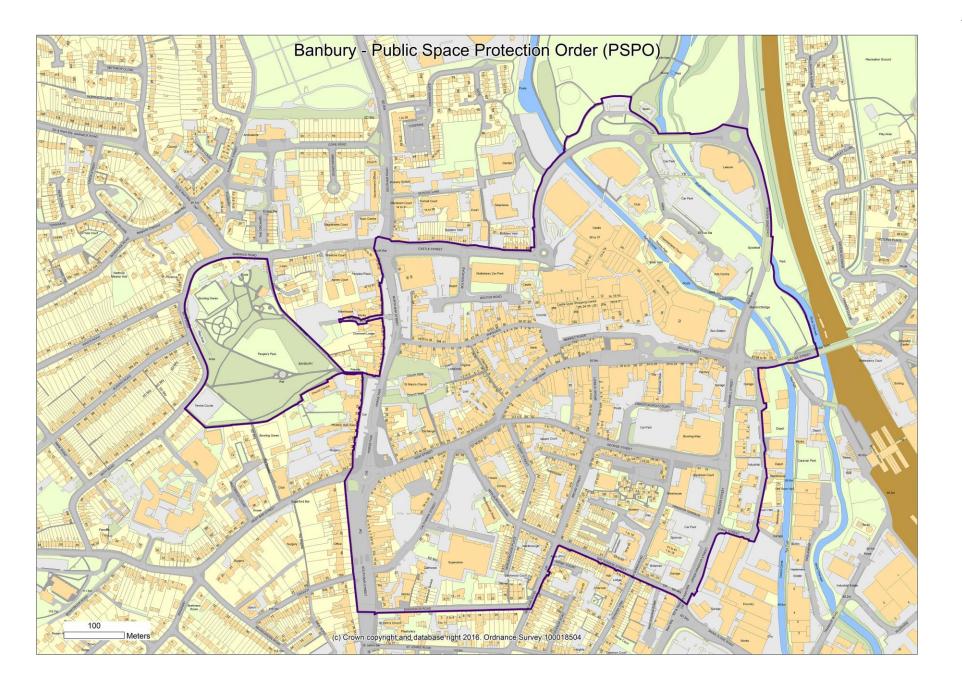

# CHERWELL DISTRICT COUNCIL ANTI-SOCIAL BEHAVIOUR, CRIME AND POLICING ACT 2014 SECTION 59 PUBLIC SPACES PROTECTION ORDER

Cherwell District Council being satisfied on reasonable grounds that the below detailed activities are carried on in a public space, namely, Banbury Town Centre, shown coloured red on the attached map ("the Restricted Area"), and that those activities:-